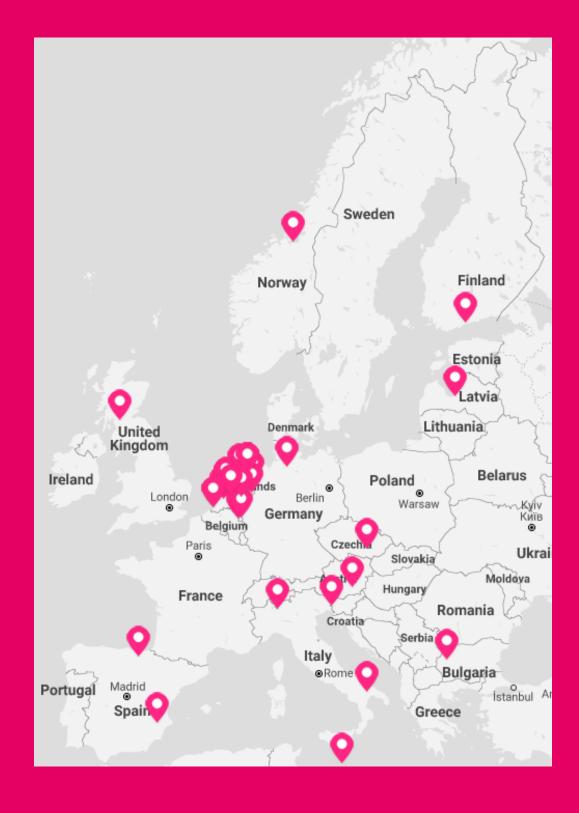

## Center of Vocational Excellence Match Making Map

Hard to find the right partners for your <u>Center of Vocational Excellence</u>? Not anymore! Make CoVEs happen with the Center of Vocational Excellence Match Making Map.

Put yourself on the map & search for potential partners.

You can find the Center of Vocational Excellence Match Making Map <u>here</u>.

## How does it work?

- **1.** Put yourself on the match making map by filling out <u>this form</u>.
- 2. Press the 'put me on the map button' and you will publish your information on the map, for other potential partners to find you.
- 3. If you are looking for partners, <u>please go to</u> <u>the map</u>. By selecting the search button you can filter the potential partners on the map.